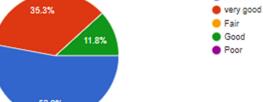

### Feedback Form for Flower Making From Waste Plastic

Kindly mention your remark about the program.

51 responses

□ Сору

Please rate your overall gain of knowledge in the program 51 responses

Сору

Excellent