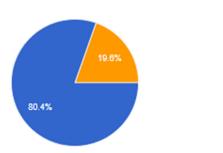

### Feedback Form for Flower Making From Waste Plastic

Kindly mention your remark about the program.

51 responses

□ Сору

Please rate your overall gain of knowledge in the program 51 responses

Сору

Excellent

# Would you be interested in attending such program in future? 51 responses

YesNoMaybe

Kindly give your valuable remarks about this program

51 responses

Good

. Its very good

Enjoyable

The experience of making flowers from waste plastic is very good. The flowers also looks attractive even making from waste. There is also reuse of plastic by making beautiful flowers.