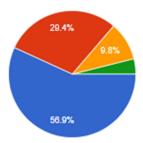

# Would you be interested in attending such program in future? 51 responses

YesNoMaybe

Kindly give your valuable remarks about this program

51 responses

Good

. Its very good

Enjoyable

The experience of making flowers from waste plastic is very good. The flowers also looks attractive even making from waste. There is also reuse of plastic by making beautiful flowers.