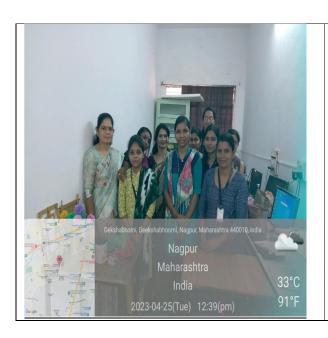

Principal

Dr. B. A. Mehere

Co-ordinator of ED cell

Dr. D. H. Puttewar (Assistant Professor)

Member

Dr. Harshala Pethe (Assistant Professor)

Entrepreneurship Development Cell of Dr. Ambedkar College Deekshabhoomi, Nagpur had organized a **demonstration on Flower Making from Waste Plastic** at 10.00 am to 02.00pm. on 25<sup>th</sup> April 2023 in the Room No. 01.

The Guest Trainer for the program was Dr. D. H. Puttewar (Coordinator of ED Cell). she said that the Entrepreneurship Development Cell of our college aims at the overall development of students. With this deliberate aim, several activities are organized to acquaint the students and one such activity is to develop in students the creative arts which will help them to develop the artistic quality apart from studies. It is one of the essential qualities that must exist in every student. She taught the students how to make different flowers from waste plastic. She gave information about the different materials like Waste Plastic, waste wire thread, etc. required for the purpose of flower making. She beautifully arranged the flowers in the pot and also gave demonstration of bouquet made from the different flowers. Different questions were also asked by the students which were very well answered by her. The students also attended the program with much enthusiasm. The program was a great success and Total students was 126.