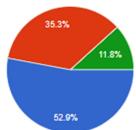

### Feedback Form for Flower Making From Waste Plastic

Kindly mention your remark about the program.

51 responses

□ Сору

Please rate your overall gain of knowledge in the program 51 responses

Сору

Excellent